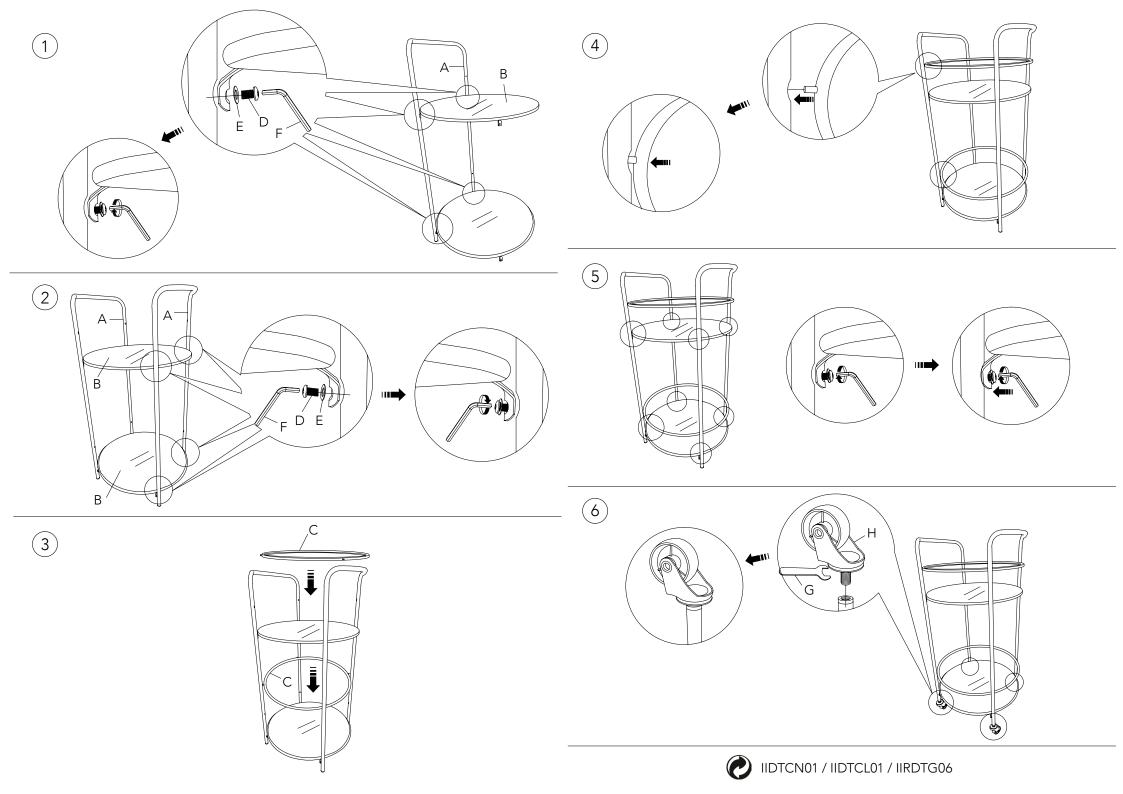

# Rive Droite Drinks Trolley Assembly Instructions

Please read through these instructions and ensure they are kept for future reference. All parts and hardware are listed on the back of this guide.