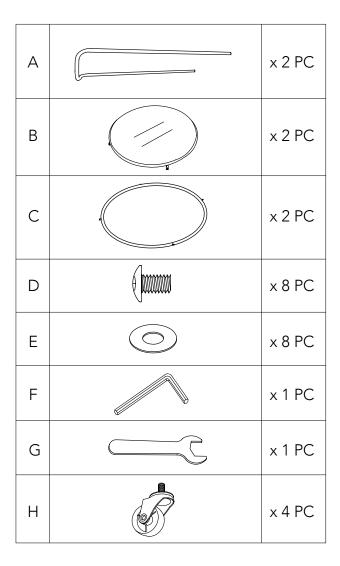

#### Table Parts & Hardware



### GardenTrading

gardentrading.co.uk customerservices@gardentrading.co.uk TGTC, Hargreaves Road, Groundwell Industrial Estate, Swindon, SN25 5AZ

## GardenTrading

# Rive Droite Drinks Trolley Assembly Instructions

Please read through these instructions and ensure they are kept for future reference. All parts and hardware are listed on the back of this guide.



#### Care Instructions

We recommend assembling your drinks trolley on a non-abrasive surface such as a dust sheet or the original cardboard packaging.

Please avoid positioning your furniture on uneven surfaces.

To avoid fading over time, do not expose your furniture to direct sunlight.

We advise against the use of abrasive or corrosive cleaning agents as discolouration may occur.

In the event of any spills, wipe them imme