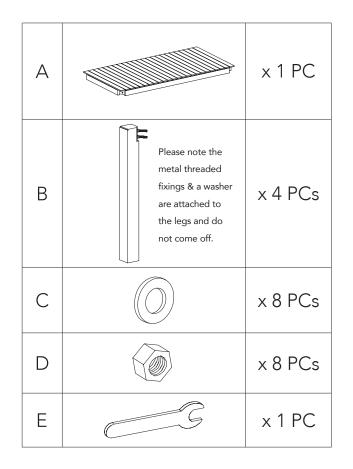

Parts & Hardware



## GardenTrading

Harlyn Bar Table Assembly Instructions

Please read through these instructions and ensure they are kept for future reference. All parts and hardware are listed on the back of this guide.

## WHEN ASSEMBLING THIS PRODUCT PLEASE PLACE PARTS ON A SOFT SURFACE TO AVOID DAMAGE OR SCRATCHES.



## **Care Instructions**

Dust regularly with a clean dry cloth.

Wipe up any spills immediately with a damp cloth and then dry the surface with a clean dry cloth.

Never use abrasive or corrosive cleaning agents.

Always use place mats and coasters to protect the surface from moisture and heat. Avoid sharp objects scratching the surface.

Avoid placing on uneven surfaces.

Do not drag furniture, always lift to move.

We recommend storing inside over winter months.

## **Customer Servi