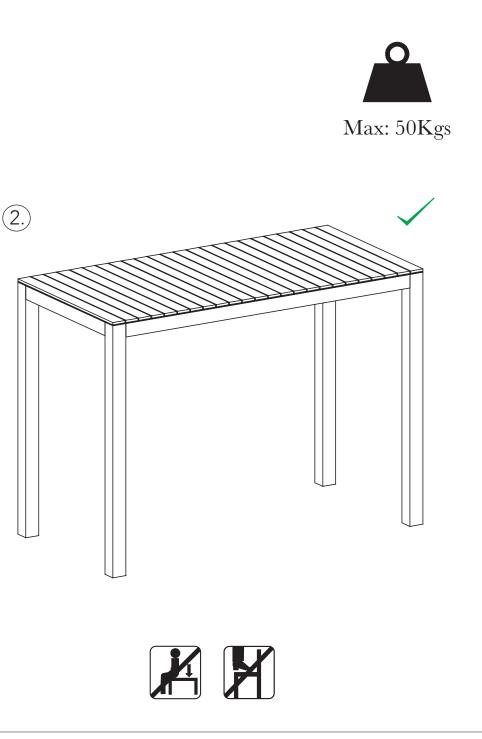

Always use place mats and coasters to protect the surface from moisture and heat. Avoid sharp objects scratching the surface.

Avoid placing on uneven surfaces.

Do not drag furniture, always lift to move.