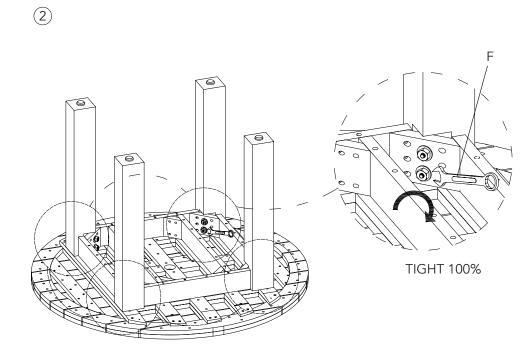

### Table Parts & Hardware

| А |                  | x 1 PC |
|---|------------------|--------|
| В |                  | x 4 PC |
| С | Ø30 x Ø8 x 2mm   | x 8 PC |
| D | <b>M</b> 8 x 2mm | x 8 PC |
| E | M8 x 5mm         | x 8 PC |
| F | K13              | x 1 PC |

# Porthallow Round Dining Table | Large Assembly Instructions

Please read through these instructions and ensure they are kept for future reference.

All parts and hardware are listed on the back of this guide.