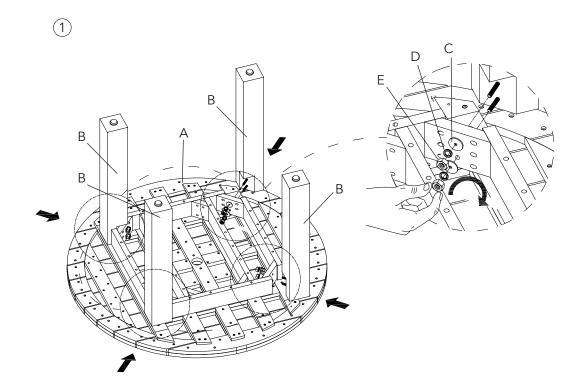

### Table Parts & Hardware

| А |                  | x 1 PC |
|---|------------------|--------|
| В |                  | x 4 PC |
| С | Ø30 x Ø8 x 2mm   | x 8 PC |
| D | <b>M</b> 8 x 2mm | x 8 PC |
| E | M8 x 5mm         | x 8 PC |
| F | K13              | x 1 PC |

# Porthallow Round Dining Table | Large Assembly Instructions

Please read through these instructions and ensure they are kept for future reference.

All parts and hardware are listed on the back of this guide.