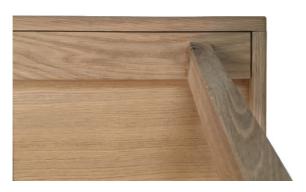

## Hambledon Butlers Tray - Raw Oak Product Information

Please read through these instructions and ensure they are kept for future reference.

This practical and portable table has a removable tray and foldable legs allowing it to be moved or stored away with ease. When placing the tray on top of the legs please ensure it is secured in place. See below image. Please wipe clean with a damp cloth.