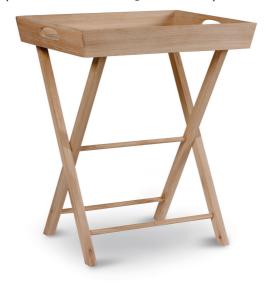

## Hambledon Butlers Tray - Raw Oak Product Information

Please read through these instructions and ensure they are kept for future reference.

This practical and portable table has a removable tray and foldable legs allowing it to be moved or stored away with ease. When placing the tray on top of the legs please ensure it is secured in place. See below image. Please wipe clean with a damp cloth.